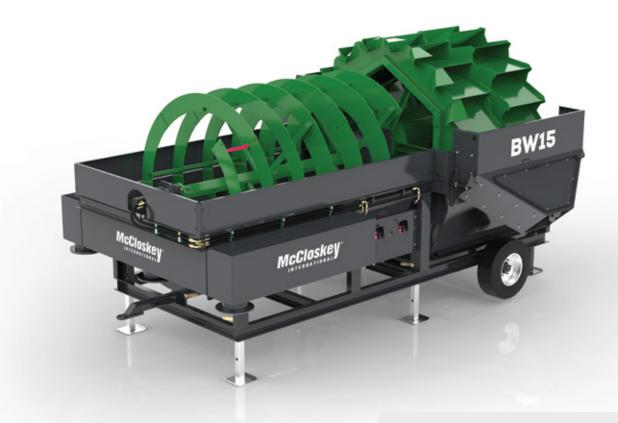

# BW10 / BW15 BUCKETWHEEL

Highly efficient Bucket Wheel range of Sand Classification Systems designed to operate with maximum versatility for efficient dewatering and fine sand recovery. The twin bucket units provide the removal of clays, silts and slimes to produce up to 2 grades of sand.

**BUCKET WHEEL 15** No. of Buckets = 36Bucket Wheel Diameter = 2.6m Bucket Width = 690mm Bucket Wheel Speed = 0-3 rpm

**BUCKET WHEEL 10** No. of Buckets = 48Bucket Wheel Diameter = 3.5m Bucket Width = 735mm Bucket Wheel Speed = 0-3 rpm

SCREW BW15 Screw Diameter = 2.1m Screw Length = 2.6m Screw Speed = 0-11 rpm

SCREW BW10 Screw Diameter = 2.1m Screw Length = 4mScrew Speed = 0-11 rpm

WEIR Total Weir Length = BW10 - 44m BW15 - 38m Water Exits = 3

### **BW15 TECH SPECS**

Length Width Height

6.2m (20.34ft) 4.4m (14.44ft) 3.25m (10.66ft)