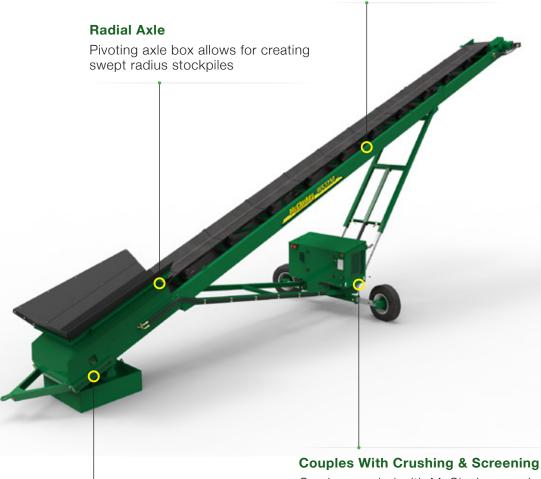

s a light duty mobile stockpiling conveyor that has been designed for high capacity stockpiling operations. The conveyor is perfect for both material stockpiling or material transfer between machines. The machine's small footprint makes it perfect for sites with spatial constraints.

Four of these units can be transported in a 40ft, high cube, open top container, thereby substantially reducing transport costs.

## **Features**

- Heavy duty mobile stockpiling conveyor with following features:
- 800mm (32") wide heavy duty 50' long conveyor
- Large feed hopper
- Close coupled, diesel powered or electric powered
- Fast on site setup time 5 minutes
- Adjustable feedboot height to minimize impact
- Feedboot extensions.



#### Guarding

All guarding is fully compliant with CE specifications.



## Can be coupled with McCloskey crushers and screeners maximum production.

## **SPECIFICATION DATA**

### **Dimensions and Capacities**

| Engine                             | 36.5 kW (49 Hp)      |
|------------------------------------|----------------------|
| Transport Height                   | 2.67m (8' 9.5")      |
| Transport Length                   | 12.20m (40' 0.5")    |
| Transport Width                    | 2.58m (8' 5.5")      |
| Weight                             | 4,500 kg (10,000 lb) |
| Stockpile Height<br>@ 22 degrees   | 6.40m (21')          |
| Stockpile Capacity<br>@ 22 degrees | 475m³ (625yds³)      |
| Production                         | 400 TPH              |

©Copyright 2022 McCloskey International. All rights reserved. McCloskey is a registered trademark of