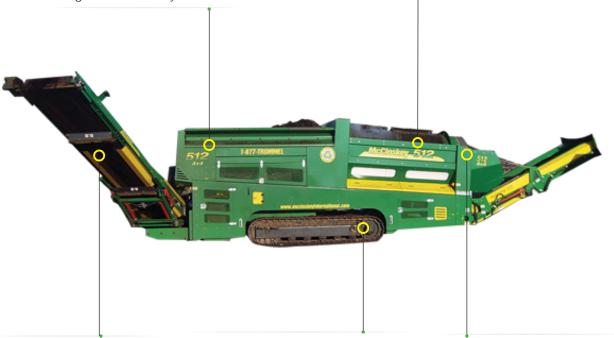

## **Dimensions and Capacities**

Engine 55kW (74Hp)

Transport Length 14.06m (46' 1.5")

Transport Width 2.59m (8' 6")

Transport Height 3.53m (11' 7")

Weight 18,150kg (40,000 lbs)

Working Height **4.10m (13' 5.5")** 

Working Length **21.60m (70' 10")** 

Radial Conveyor Stockpile Height 3.9m (12' 10")

Hopper Capacity 5.25m³ (7yd³)

Drum **5' x 12'** 

(1.52m x 3.66m)

©Copyright 2022 McCloskey International.

All rights reserved. McCloskey is a registered trademark of McCloskey International.