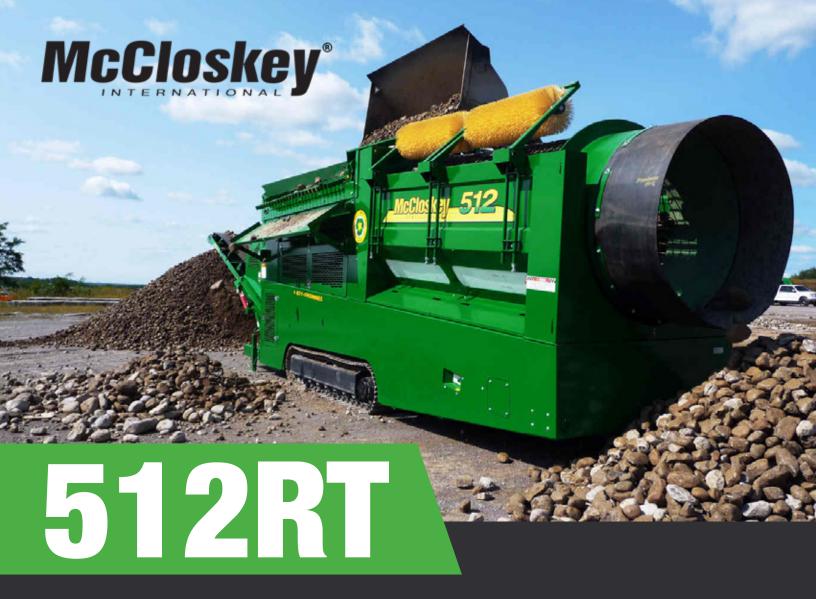

# **Tracked Trommel**

As the top selling mid-size portable trommels in North America, the 512RT offers a combination of high production rates, versatility, ease of use and unrivalled strength. This has ensured its popularity with top soil producers, contractors, recycling contractors, and landscape supply operators.

With a quick setup time and high on-site track mobility, the 512RT represents high quality and value from the McCloskey® Trommel range and continue to add to McCloskey's reputation for being the world leader in trommel innovation and design.

## **Features**

- 5'x12' heavy duty trommel drum
- Tracked mobility

- Integrated hydraulic folding stockpiling conveyors
- Remote control radial conveyor
- Fast on-site setup time (10 minutes)
- 55kW (74Hp) engine