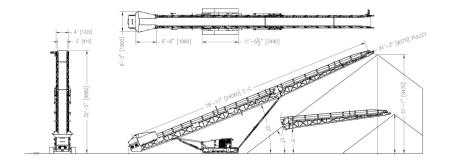

### **ST80T TECH SPECS**

**Engine** 36.5kW (49Hp)

**Belt Length** 24.38m (80')

Belt Width 900mm (36")

Stockpile Height 10.0m (32' 10")

Stockpile Capacity 1556m<sup>3</sup> (2035 yd<sup>3</sup>)

**Production** 500 TPH (standard)

800 TPH (optional)

## **TRANSPORT**

**Transport Length** 15.75m (51' 8")

**Transport Height** 3.43m (11' 3")

**Transport Width** 2.85m (9' 4")