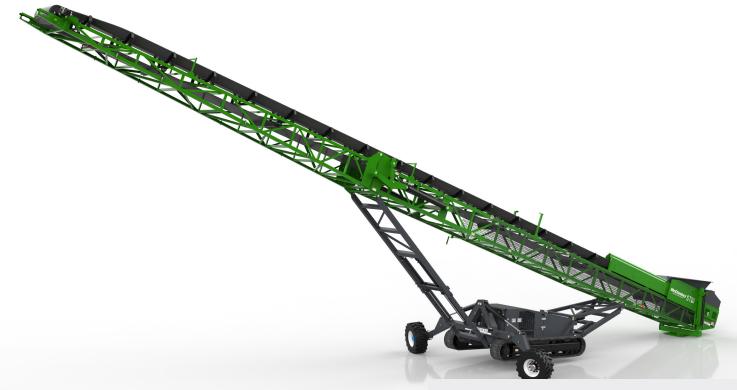

# ST80T-LA STACKER

The McCloskey® ST80T Stacker is all about efficiency, from its speedy setup time to its high degree of mobility, downtime is minimized while throughput and stockpile capacity are maximized. Hydraulic main lift and top fold are standard, as is the diesel power unit. Electric and dual power are also available to get the job done, no matter what application.

The 22.5 degree maximum conveyor angle allows for the highest stockpiles per conveyor length in the industry. With its durable truss frame, large feed hopper and base production capacity of 500 TPH with optional upgrades to 800 TPH, the McCloskey ST80T Stacker stands up well above the competition.

We've taken the next big step in its industry leading designs by adding the groundbreaking new All-Terrain Stackers to its line-up. Blending the benefits of onsite track mobility with the high productivity of a radial conveyor, the lift axle option allow the ST80T to switch from track mode to radial in seconds.