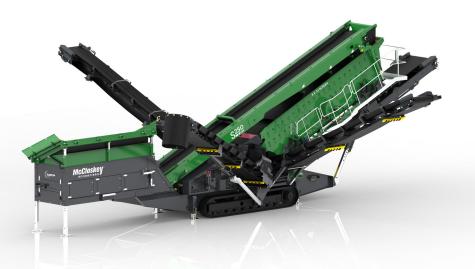

# S250 TRIPLE DECK Screener

The McCloskey® S250 Screener rises above all industry standards, positioned as one of the world's largest track mobile screener. The 6' x 22' high-energy 2 bearing 3 deck screenbox delivers more true screening area, and the 225 Hp CAT engine or 218 Hp Volvo engine deliver all the power needed for maximum production.

## **FEATURES**

- ✓ 6' x 22'heavy duty high energy 2 bearing 3 deck screenbox
- ✓ Track mobile
- ✓ 225Hp engine / 218Hp Tier 4 engine
- Integrated hydraulic folding stockpiling conveyors
- ✓ Remote control tipping grid
- ✓ Fast on-site setup time 15 minutes typically

The most portable 22' x 6"(6710mm x 1830mm) vibratory screening plant in production. This class leading screening area, along with its high energy screening action, ensure that the McCloskey S250 is the superior choice for aggregate material screening.