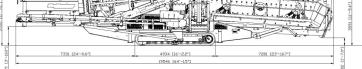

#### **S250 TECH SPECS**

| Engine                                             | 168kW (225Hp)                           |
|----------------------------------------------------|-----------------------------------------|
| Stockpile Height<br>Tail Conveyor<br>Side Conveyor | 4.99m (16' 4.5")<br>5.40m (17' 8.5")    |
| Screenbox                                          |                                         |
| Top Deck                                           | 1.83m x 6.71m<br>(6' x 22')             |
| Middle Deck                                        | (6 x 22)<br>1.83m x 6.71m<br>(6' x 22') |
| Bottom Deck                                        | 1.83m x 6.10m<br>(6' x 20')             |

#### TRANSPORT

Height Length 12' Hopper 15' Hopper Width Weight

3.60m (11' 10") 18.55m (61' 1.5") 19.55m (64' 1.5") 3.75m (12' 2") 42,430kgs (93,541lbs)