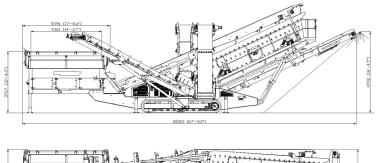

#### **S250 TECH SPECS**

| Engine                                             | 168kW (225Hp)                           |
|----------------------------------------------------|-----------------------------------------|
| Stockpile Height<br>Tail Conveyor<br>Side Conveyor | 4.99m (16' 4.5")<br>5.40m (17' 8.5")    |
| Screenbox                                          |                                         |
| Top Deck                                           | 1.83m x 6.71m<br>(6' x 22')             |
| Middle Deck                                        | (6 x 22)<br>1.83m x 6.71m<br>(6' x 22') |
| Bottom Deck                                        | 1.83m x 6.10m<br>(6' x 20')             |

#### TRANSPORT

Height Length 12' Hopper 15' Hopper Width Weight

3.60m (11' 10") 18.55m (61' 1.5") 19.55m (64' 1.5") 3.75m (12' 2") 42,430kgs (93,541lbs)