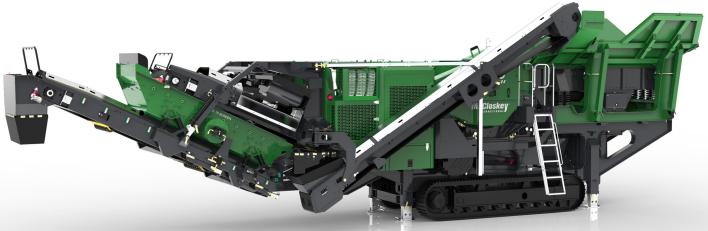

# J45R JAW CRUSHER

The J45R recirculating jaw crusher combines the productivity of the J45 with the versatility of a full screening and recirculating system, suited particularly to construction and demolition recycling, asphalt recycling, and aggregates.

The combination of the Jaw Crusher along with the High Energy Screenbox and a recirculating conveyor deliver maximum productivity. The radial recirculating conveyor allows operators to either return material through the crusher jaws or to stockpile a separate finished product.

The J45R boasts a high capacity hopper with close to 8 cubic yards (6 m³) capacity mounted over a vibrating grizzly feeder with optional pre-screen. The main conveyor features easy access heavy duty skirting and is closer to the ground level for ease of access and maintenance.