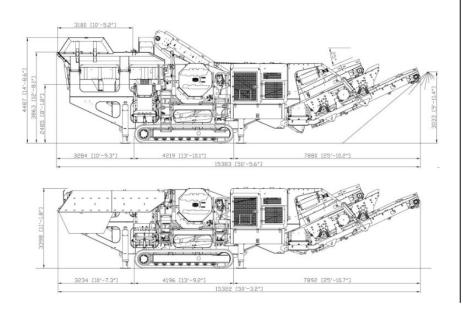

### **TRANSPORT**

Transport Height 3.40m (11' 1.8")
Transport Length 15.422m (50' 3.2")
Transport Width 3.1m (10' 2")
Weight 56,000kg
Incl. Magnet & Dirt Conveyor (123,458lbs)