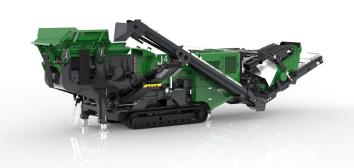

# J45R JAW CRUSHER

The J45R recirculating jaw crusher combines the productivity of the J45 with the versatility of a full screening and recirculating system, suited particularly to construction and demolition recycling, asphalt recycling, and aggregates.

## **FEATURES**

- √ 1140 (45") x 688 (27") single toggle jaw
- Side conveyor radials for additional stockpiling
- Recirculating material for further reduction increases efficency and reduces need for additional equipment.
- ✓ Integrated hydraulic folding hopper
- Integrated hydraulic folding stockpiling conveyors
- Large gap between crusher discharge and main conveyor feedboot
- Open chassis design for ease of maintenance
- √ Fast setup time