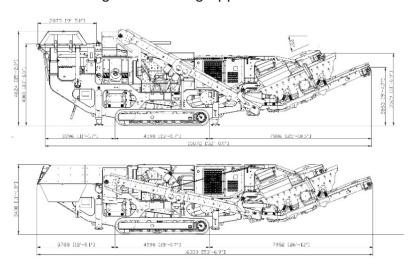

## **TRANSPORT**

Transport Height 3.40m (11' 1.8")
Transport Length 16.330m (53' 6.9")
Transport Width (500) 3.262m (10' 8.4")
Transpot Width (650) 3.412m (11' 2.2")

Weight - w/ magnet 53,408 kg & dirt conveyor (117,744 lb)