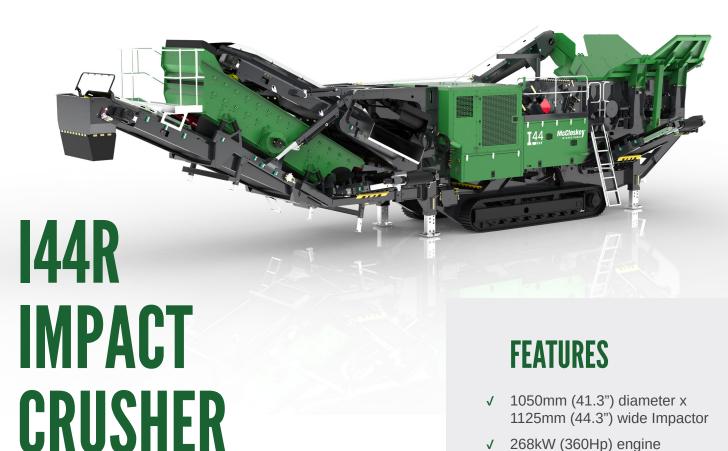

The I44R Recirculating Impact Crusher continues to bring high quality and high production capacity and offers exceptional versatility, making it suitable for a wide range of applications. It can handle various materials, including aggregates, concrete, asphalt, and recycling materials, making it ideal for construction, demolition, and quarrying operations.

The I44R features a large impact chamber with a 4-bar rotor and a 45.6" x 32" feed opening. This design enables excellent crushing performance and ensures consistent product shape and size.

Efficiency is boosted with the I44R crusher design, particularly in the material flow path. Each sectional component is wider than the last to allow an unrestricted flow without funneling or narrowing, eliminating material bridging.

Additional stockpiling is made possible with the swing out radial return conveyor. The I44R's exceptional crushing capabilities, integrated two-deck screen, and thoughtful design make it a highly efficient and productive solution for a wide range of crushing applications.