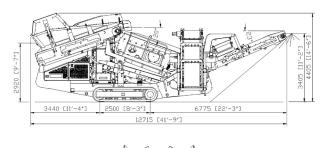

### **TECH SPECS**

| Engine                                 | 98 kW (130 Hp)                             |
|----------------------------------------|--------------------------------------------|
| Stockpile Height<br>Tail Conveyor      | 3.45m (11' 4")                             |
| Stockpile Height<br>Side Conveyor      | 3.6m (11' 10")                             |
| Screenbox<br>Dimensions<br>Top Deck    | 3.66m x 1.37m<br>(12' x 4' 6")             |
| Screenbox<br>Dimensions<br>Bottom Deck | 3.445m x 1.37m<br>(11.4' x 4' 6")          |
| Screen Area                            | 9.8m <sup>2</sup> (105.3 ft <sup>2</sup> ) |

## **TRANSPORT**

| Transport Height                    | 3.20m (10' 6")                  |
|-------------------------------------|---------------------------------|
| Transport Length<br>Transport Width | 13.04m (42' 9")<br>2.5m (8' 2") |
| Weight                              | 23,000kgs<br>(50,700 lbs)       |