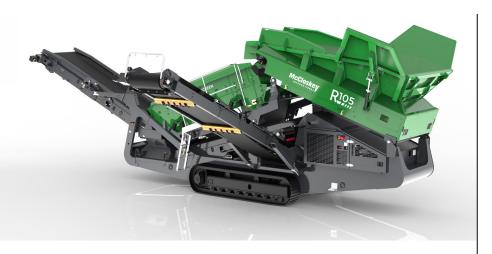

# R105 DURABLE SCREENER

The McCloskey<sup>®</sup> R105 High Energy Durable Screener provides the best solution for operators who don't require the capacity of the larger screener models.

Built around McCloskey International's highly productive High Energy Screenbox, the R105 has all the class leading features of the R-Range, such as high quality components, durability and reliability.

Offering one of the highest stockpiles and largest screening areas in its class while meeting robust transport regulation width, the R105 represents the most cost effective productivity and quality on the market in a versatile and mobile package.