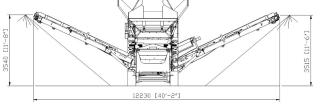

### **TECH SPECS**

| Engine                                 | 98 kW (130 Hp)                             |
|----------------------------------------|--------------------------------------------|
| Stockpile Height<br>Tail Conveyor      | 3.45m (11' 4")                             |
| Stockpile Height<br>Side Conveyor      | 3.6m (11' 10")                             |
| Screenbox<br>Dimensions<br>Top Deck    | 3.66m x 1.37m<br>(12' x 4' 6")             |
| Screenbox<br>Dimensions<br>Bottom Deck | 3.445m x 1.37m<br>(11.4' x 4' 6")          |
| Screen Area                            | 9.8m <sup>2</sup> (105.3 ft <sup>2</sup> ) |

## **TRANSPORT**

| Transport Height                    | 3.20m (10' 6")                  |
|-------------------------------------|---------------------------------|
| Transport Length<br>Transport Width | 13.04m (42' 9")<br>2.5m (8' 2") |
| Weight                              | 23,000kgs<br>(50,700 lbs)       |