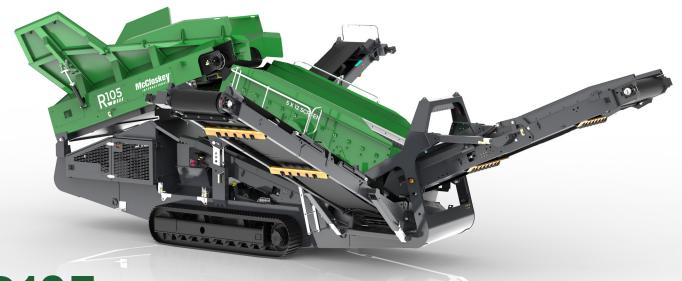

# R105 DURABLE SCREENER

The McCloskey<sup>®</sup> R105 High Energy Durable Screener provides the best solution for operators who don't require the capacity of the larger screener models.

Built around McCloskey International's highly productive High Energy Screenbox, the R105 has all the class leading features of the R-Range, such as high quality components, durability and reliability.

Offering one of the highest stockpiles and largest screening areas in its class while meeting robust transport regulation width, the R105 represents the most cost effective productivity and quality on the market in a versatile and mobile package.